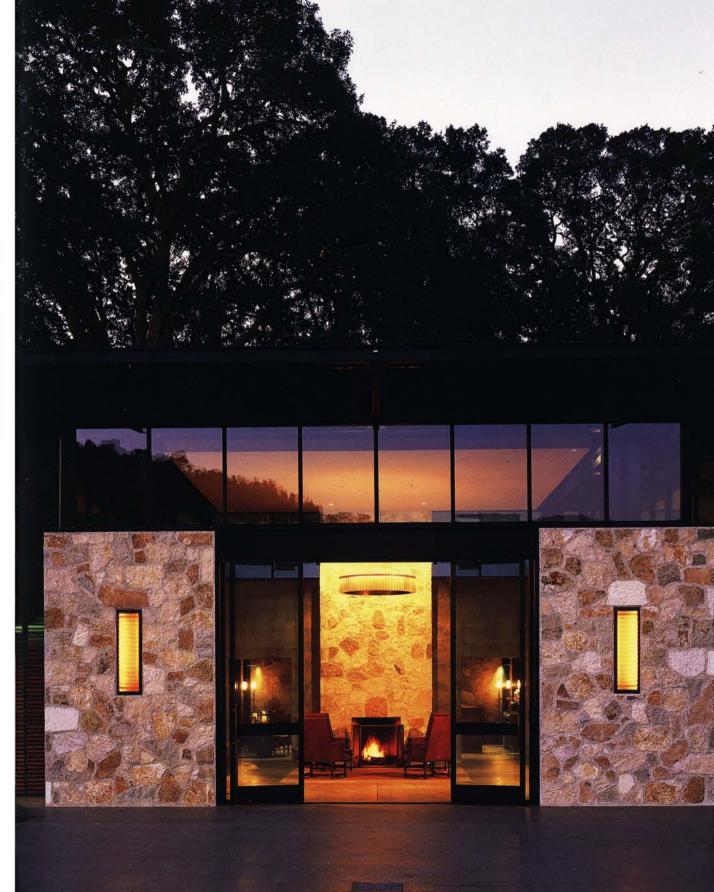

## Quintessa

1601 Silverado Trail · Rutherford · California · USA · www.quintessa.com

2003 Walker Warner Architects www.walker-warner.com

A distinctive, crescent-shaped natural stonewall, situated on the periphery of a small hill, influences the winery's exterior image. To the rear, production and cellar facilities are concealed underground. On the site's roof is a visitor center for tasting and wine sales, where visitors are immersed in a distinctly refined, lounge-style atmosphere.

Eine markante, sichelförmige Natursteinwand am Rande eines kleinen Hügels prägt den äußeren Eindruck des Weingutes. Dahinter verbergen sich unterirdische Produktions- und Kellerräume. Auf dem Dach der Anlage befindet sich ein Besucherzentrum für die Verkostung und den Verkauf der Weine, in dem den Besucher eine ausgesprochen edle, loungeartige Atmosphäre umgibt.