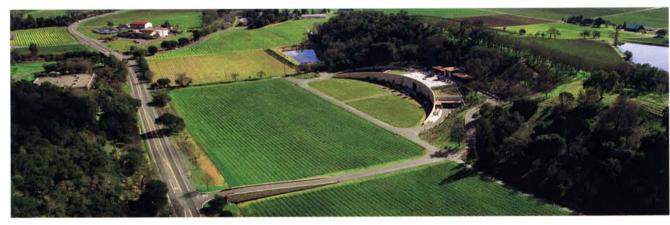

## Quintessa

1601 Silverado Trail · Rutherford · California · USA · www.quintessa.com

2003 Walker Warner Architects www.walker-warner.com

A distinctive, crescent-shaped natural stonewall, situated on the periphery of a small hill, influences the winery's exterior image. To the rear, production and cellar facilities are concealed underground. On the site's roof is a visitor center for tasting and wine sales, where visitors are immersed in a distinctly refined, lounge-style atmosphere.

Eine markante, sichelförmige Natursteinwand am Rande eines kleinen Hügels prägt den äußeren Eindruck des Weingutes. Dahinter verbergen sich unterirdische Produktions- und Kellerräume. Auf dem Dach der Anlage befindet sich ein Besucherzentrum für die Verkostung und den Verkauf der Weine, in dem den Besucher eine ausgesprochen edle, loungeartige Atmosphäre umgibt.