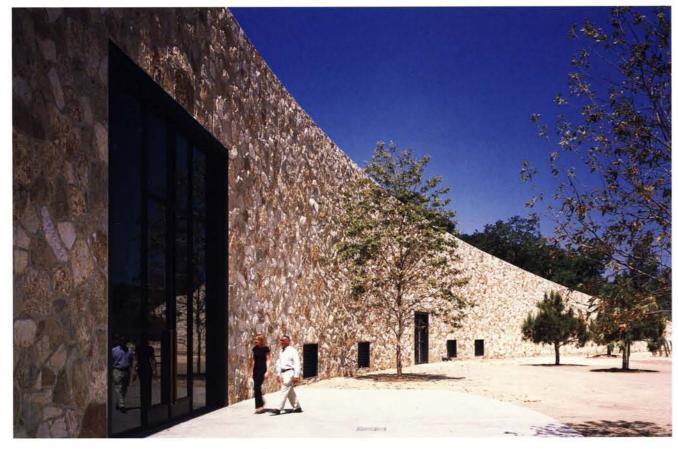

## Quintessa

1601 Silverado Trail · Rutherford · California · USA · www.quintessa.com

2003 Walker Warner Architects www.walker-warner.com

A distinctive, crescent-shaped natural stonewall, situated on the periphery of a small hill, influences the winery's exterior image. To the rear, production and cellar facilities are concealed underground. On the site's roof is a visitor center for tasting and wine sales, where visitors are immersed in a distinctly refined, lounge-style atmosphere.

Eine markante, sichelförmige Natursteinwand am Rande eines kleinen Hügels prägt den äußeren Eindruck des Weingutes. Dahinter verbergen sich unterirdische Produktions- und Kellerräume. Auf dem Dach der Anlage befindet sich ein Besucherzentrum für die Verkostung und den Verkauf der Weine, in dem den Besucher eine ausgesprochen edle, loungeartige Atmosphäre umgibt.

En forme de faucille et en pierre naturelle, le mur original situé le long d'une petite colline détermine l'image que le domaine viticole donne à l'extérieur. Derrière ce mur sont dissimulées des salles de production et des caves souterraines. Un centre destiné à la dégustation et à la vente des vins, dans lequel le visiteur est plongé dans une atmosphère très chic et lounge, a été installé sur le toit de l'ensemble.

Una destacada pared de piedra natural en forma de hoz en el borde de una pequeña colina marca la impresión exterior de la explotación vinícola. Detrás de este muro se esconden los espacios subterráneos de la producción y de la bodega. En el techo de la instalación se encuentra un centro para visitantes donde se pueden degustar y adquirir los vinos en un ambiente extraordinariamente elegante y similar a un lounge.

Un'appariscente parete in pietra naturale a forma di falce alle pendici di una collina caratterizza l'aspetto esteriore dell'azienda. Dietro ad essa si celano cantine e locali per la produzione sotterranei. Sul tetto della struttura è stato costruito un centro visitatori, per la degustazione e la vendita dei vini, in un'atmosfera lounge, particolarmente ricercata.