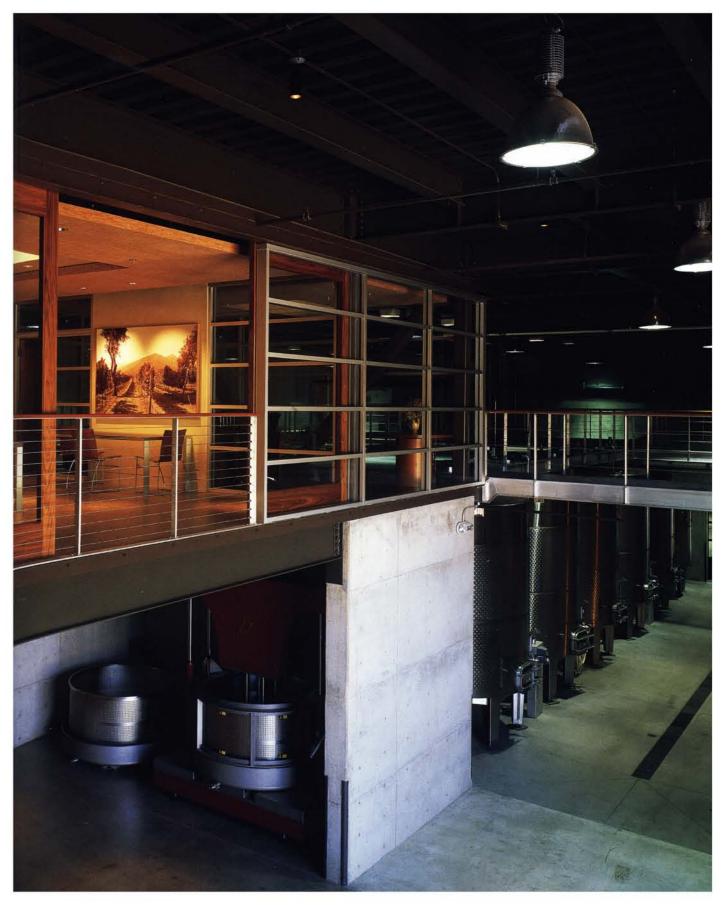

## Quintessa

1601 Silverado Trail · Rutherford · California · USA · www.quintessa.com

2003 Walker Warner Architects www.walker-warner.com

A distinctive, crescent-shaped natural stonewall, situated on the periphery of a small hill, influences the winery's exterior image. To the rear, production and cellar facilities are concealed underground. On the site's roof is a visitor center for tasting and wine sales, where visitors are immersed in a distinctly refined, lounge-style atmosphere.

Eine markante, sichelförmige Natursteinwand am Rande eines kleinen Hügels prägt den äußeren Eindruck des Weingutes. Dahinter verbergen sich unterirdische Produktions- und Kellerräume. Auf dem Dach der Anlage befindet sich ein Besucherzentrum für die Verkostung und den Verkauf der Weine, in dem den Besucher eine ausgesprochen edle, loungeartige Atmosphäre umgibt.

En forme de faucille et en pierre naturelle, le mur original situé le long d'une petite colline détermine l'image que le domaine viticole donne à l'extérieur. Derrière ce mur sont dissimulées des salles de production et des caves souterraines. Un centre destiné à la dégustation et à la vente des vins, dans lequel le visiteur est plongé dans une atmosphère très chic et lounge, a été installé sur le toit de l'ensemble.

Una destacada pared de piedra natural en forma de hoz en el borde de una pequeña colina marca la impresión exterior de la explotación vinícola. Detrás de este muro se esconden los espacios subterráneos de la producción y de la bodega. En el techo de la instalación se encuentra un centro para visitantes donde se pueden degustar y adquirir los vinos en un ambiente extraordinariamente elegante y similar a un lounge.

Un'appariscente parete in pietra naturale a forma di falce alle pendici di una collina caratterizza l'aspetto esteriore dell'azienda. Dietro ad essa si celano cantine e locali per la produzione sotterranei. Sul tetto della struttura è stato costruito un centro visitatori, per la degustazione e la vendita dei vini, in un'atmosfera lounge, particolarmente ricercata.