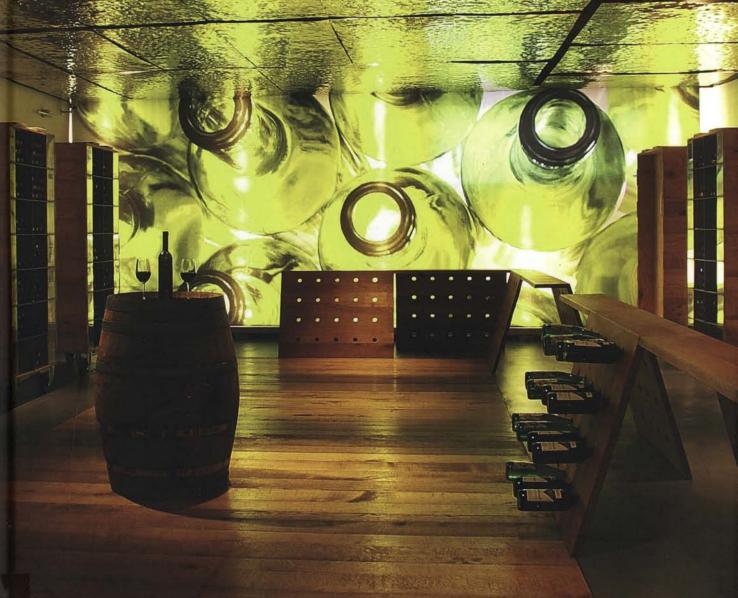

## Quintessa

1601 Silverado Trail · Rutherford · California · USA · www.quintessa.com

2003 Walker Warner Architects www.walker-warner.com

A distinctive, crescent-shaped natural stonewall, situated on the periphery of a small hill, influences the winery's exterior image. To the rear, production and cellar facilities are concealed underground. On the site's roof is a visitor center for tasting and wine sales, where visitors are immersed in a distinctly refined, lounge-style atmosphere.

Eine markante, sichelförmige Natursteinwand am Rande eines kleinen Hügels prägt den äußeren Eindruck des Weingutes. Dahinter verbergen sich unterirdische Produktions- und Kellerräume. Auf dem Dach der Anlage befindet sich ein Besucherzentrum für die Verkostung und den Verkauf der Weine, in dem den Besucher eine ausgesprochen edle, loungeartige Atmosphäre umgibt.